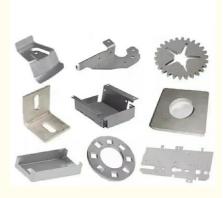

## More Images

**Our Product Introduction** 

#### **Product Description:**

Laser Cutting Parts are precision-engineered products used in various industries such as machinery, automotive, electronics and more. They are designed to achieve the highest accuracy and precision for the specific job. Laser Cutting Parts are custom-made to meet the exact size and shape requirements of the customer. The materials used are stainless steel, aluminum, brass, copper and other metals. Surface treatments such as polishing, zinc plating, anodizing, etc. are also available. With the fast lead time of 7-15 days, Laser Cutting Parts offer an efficient and cost-effective solution for numerous applications. Laser Cutting Elements, Laser Cut Components, and Laser Cutting Components are all designed to provide customers with the best quality and service.