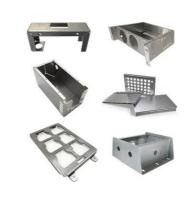

## More Images

**Our Product Introduction** 

#### **Product Description:**

Laser Cutting Parts are precision-engineered products used in various industries such as machinery, automotive, electronics and more. They are designed to achieve the highest accuracy and precision for the specific job. Laser Cutting Parts are custom-made to meet the exact size and shape requirements of the customer. The materials used are stainless steel, aluminum, brass, copper and other metals. Surface treatments such as polishing, zinc plating, anodizing, etc. are also available. With the fast lead time of 7-15 days, Laser Cutting Parts offer an efficient and cost-effective solution for numerous applications. Laser Cutting Elements, Laser Cut Components, and Laser Cutting Components are all designed to provide customers with the best quality and service.